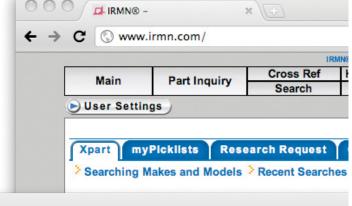

## **XPART**

## FIND THE PARTS YOU'VE BEEN LOOKING FOR!

**Xpart** is a powerful research tool for parts professionals. It provides access to more than 14,500,000 parts by make, model, and serial number for forklifts and industrial equipment. Xpart has an easy-to-use interface that is designed to fit all your business online ordering needs.

## **Xpart Features:**

- Search by OEM make, model number, and serial number
- Products are available by section of the truck
- Advanced search features
- Shortcut to technical specifications
- Part numbers can be easily moved to your part inquiry screen
- And much more....