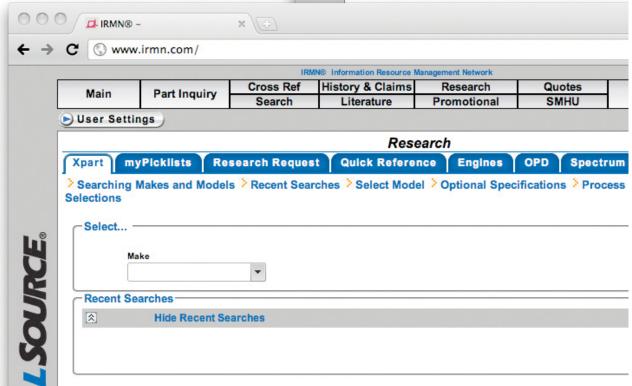

## **XPART**

## FIND THE PARTS YOU'VE BEEN LOOKING FOR!

**Xpart** is a powerful research tool for parts professionals. It provides access to more than 14,500,000 parts by make, model, and serial number for forklifts and industrial equipment. Xpart has an easy-to-use interface that is designed to fit all your business online ordering needs.

## **Xpart Features:**

- Search by OEM make, model number, and serial number
- Products are available by section of the truck
- Advanced search features
- Shortcut to technical specifications
- Part numbers can be easily moved to your part inquiry screen
- And much more....

**Xpart** contains a section for fast moving items and a full catalog section. The fast moving section has over 2,500,000 parts and the full catalog contains more than 14,500,000 parts.

Contact your sales representative for more information.