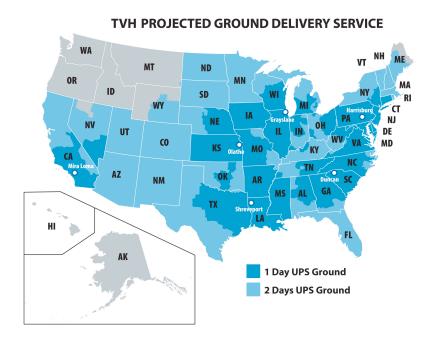

TVH will now offer one day ground service from the Shreveport location to all of Louisiana, Arkansas, Mississippi and parts of Tennessee, Alabama, Texas and Oklahoma. In addition, TVH Louisiana will service a wide range of customers in two and three day UPS Ground shipping. Please see the map below for our new national coverage.